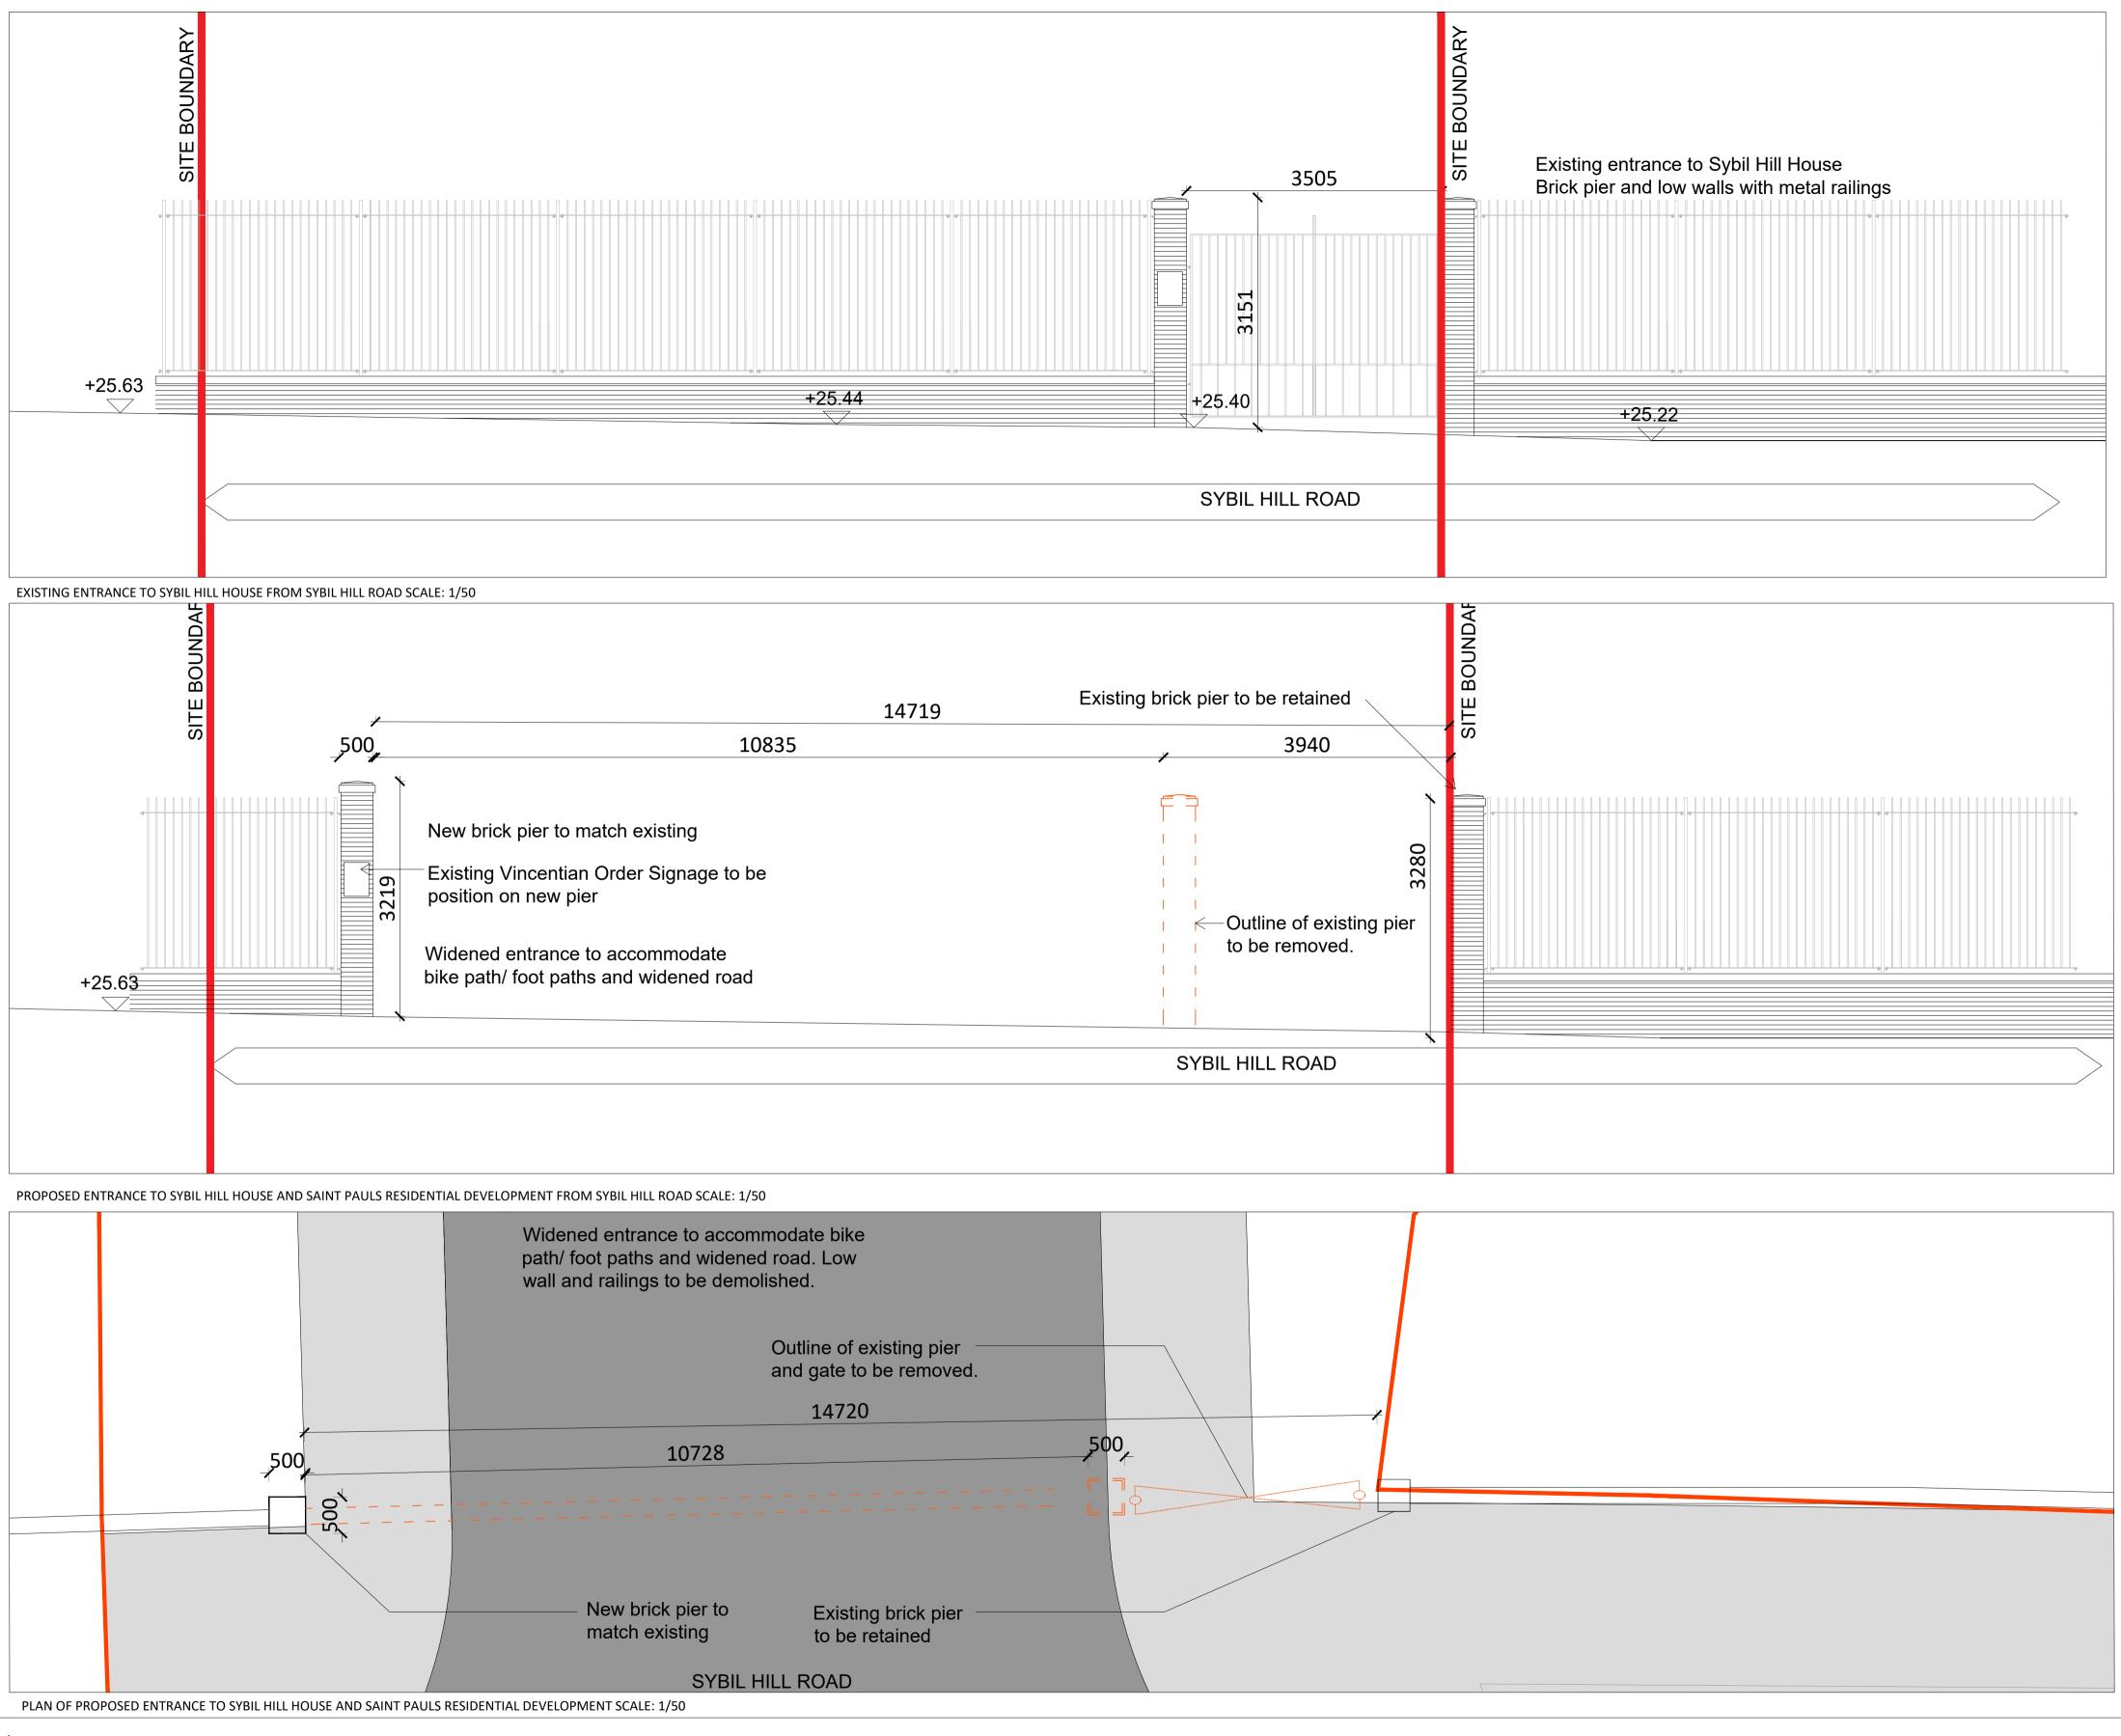

Drawing Title: Widened Entrance to Sybil Hill Road

Drawing No.: 1627-OMP-XX-XX-DR-A-XX-21005